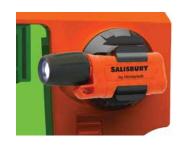

# FLAME RESISTANT ATTACHABLE TASK LIGHTS FOR FACESHIELDS

- Arc tested AR task light features a high intensity long lasting white LED lamp with an overall brightness of 35 lumens
- From 24" distance, the beam is approximately 6-7" in diameter
- High intensity illumination is very useful when working up close
- Waterproof to 10 ft/ 3 m
- Two AAA batteries provide 3-4 hours of high brightness

## Honeywell SALISBURY

| Model  | Mfg.  |                                | Price |
|--------|-------|--------------------------------|-------|
| No.    | No.   | Description                    | /Each |
| SED818 | FLKIT | Attachable Task Light and Clip |       |

**Note:** The **SED816** hard hat can hold two task lights. The **SED818** only contains one task light and one clip