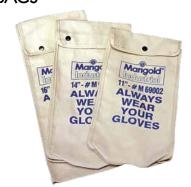

# GLOVE BAGS

- · Constructed of heavy-duty canvas duck
- Double-stitched at stress points for extra durability
- Features a snap hook for hanging on work belts
- Tapered gussets with wide opening tops for easy insertion

# **CANVAS GLOVE BAGS**

| Model Mfg. |   |
|------------|---|
| Industrial |   |
| Marigold   | ® |

| Model<br>No. | Mfg.<br>No. | Description    | Price<br>/Each |
|--------------|-------------|----------------|----------------|
| SAR461       | M69002      | For 11" Gloves |                |
| SAR462       | M69003      | For 14" Gloves |                |
| SAR463       | M69004      | For 16" Gloves |                |