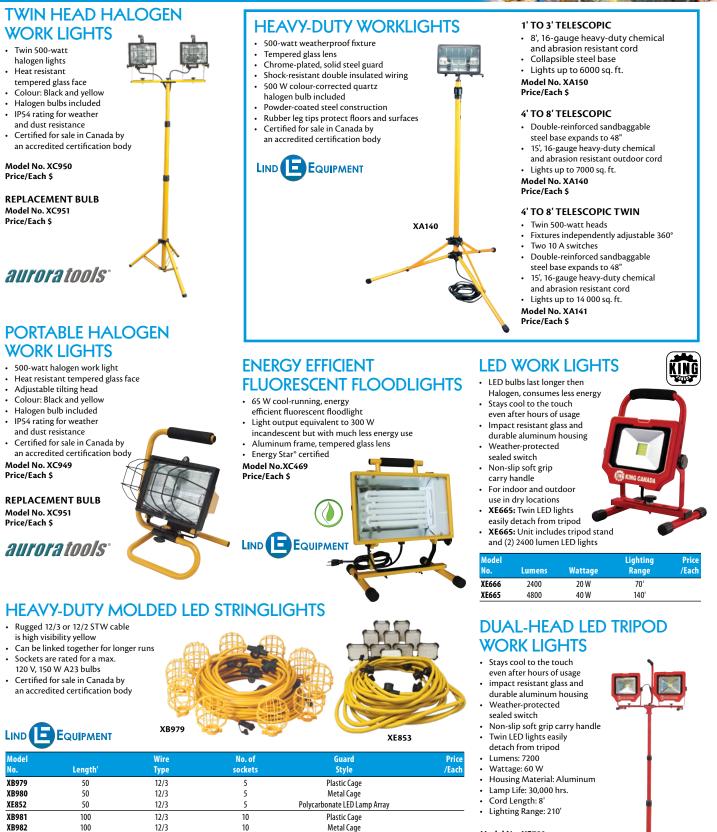

## **WORK LIGHTS & CORD REELS**

Plastic Cage Model No. XE750 Polycarbonate LED Lamp Array

| Model No.        | Description Pr<br>Standard Coat Replacement Bulb<br>Replacement Plastic Head<br>Replacement Metal Head |              |        |           | Price/Each | ſ |
|------------------|--------------------------------------------------------------------------------------------------------|--------------|--------|-----------|------------|---|
| XB119<br>SA0746  |                                                                                                        |              |        |           |            | Į |
| SAU746<br>SA0747 |                                                                                                        |              |        |           |            |   |
|                  | MATERIAL                                                                                               | IANITORIAL & | SAFETY | WELDING & | T0015.8    |   |

10

10

XD062

XE853

ACCESSORIES

100

100

MAINTENANCE

12/2

12/3

ETY WELDI MENT METALWO

ETALWORKING

NG EQUIPMI

PACKAG

& INSTRUMENTS, IG SCALES & ELECTRICAL

OFFICE PRODUCTS