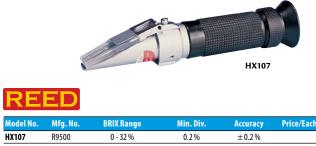

#### SALINITY REFRACTOMETERS

Salinity refractometers are useful for measuring the concentration of natural or artificial seawater in aquariums, holding tanks, and breeding ponds. They can also be used for controlling the salt water concentration when preparing pickles, measuring the concentration