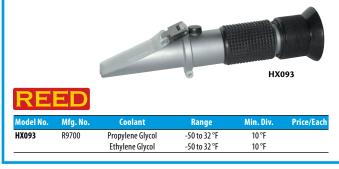

#### **BATTERY COOLANT CHECKERS**

It is essential to know the concentration and freezing point of anti-freeze coolants for vehicular safety. Keeping a suitable concentration of coolant prevents engine trouble and possible radiator corrosion. This tester monitors the freezing point of both ethylene glycol and propylene glycol; in addition, it indicates battery recharge level. This tester is simple to use; requiring only a few drops to provide accurate readings within seconds. It is virtually

indispensable for gas stations, service shops, cab companies, etc.