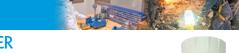

#### **BRIX REFRACTOMETERS**

The Brix refractometer shows the concentration percentage of the soluble solids content (Total solids) of a sample (water solution). The soluble solids content is the total of all the solids dissolved in the water - beginning with sugar, salts, protein, acids, etc. and the measurement reading value is the value of the sum total of those. Essentially Brix% is calibrated to the number of grams of cane sugar contained in 100 g of cane sugar solution. So, when

measuring a sugar solution, the Brix% should perfectly match the actual concentration