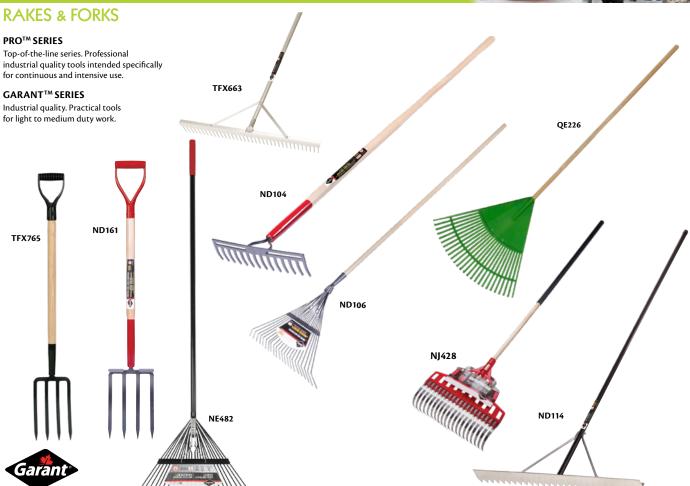

## **LANDSCAPING TOOLS**

| Model<br>No. | Series            | Description                                                                                         | Grip / Handle               | Repl.<br>Handle | Handle<br>Length" | Head<br>Width" | Price<br>/Each |
|--------------|-------------------|-----------------------------------------------------------------------------------------------------|-----------------------------|-----------------|-------------------|----------------|----------------|
| RAKES        | - Demoi           | 212111711211                                                                                        |                             |                 |                   |                | /              |
| ND104        | Pro <sup>TM</sup> | Double Back Level Rake, Heavy-Duty,<br>Gold Baked Enamel Head Finish                                | Straight/White Ash          | ND097           | 60                | 13 3/4         |                |
| ND114        | Pro™              | Asphalt Rake, Aluminum Head and Braces                                                              | Straight/Anodized Aluminum  | ND124           | 82                | 36             |                |
| TFX663       | Pro™              | Industrial-Grade Landscaping Level Rake                                                             | Straight/Aluminium          | -               | 66                | 36             |                |
| QE226        | Practica™         | Fan Rake                                                                                            | Straight/Hardwood           | -               | 48                | 24             |                |
| NJ428        | Garant™           | Multi-Purpose Lawn Rake                                                                             | Ergonomic Straight/Hardwood | -               | 48                | 20             |                |
| NE482        | Garant™           | Lawn Rake, Back Spring Provides<br>Additional Rigidity, 24 Flexible Steel Tines                     | Straight/Fibreglass         | -               | 54                | 24             |                |
| ND106        | Pro™              | Industrial Grade Springback Lawn Rake, Tempered<br>Steel Teeth, Reinforced Socket with Welded Plate | Straight/Hardwood           | ND099           | 54                | 24             |                |
| SPADING      | FORKS             |                                                                                                     |                             |                 |                   |                |                |
| ND161        | Pro™              | One Piece Sturdy Forged and Tempered<br>Steel Head, Gold Baked Finish, Four 11" Tines               | D-Grip Steel/ White Ash     | ND168           | 32 3/4            | 7 1/2          |                |
| TFX765       | Garant™           | Spading Fork                                                                                        | D-Grip/Hardwood             | -               | 30 1/2            | 6              |                |