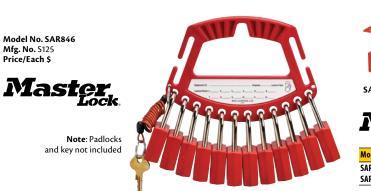

## SAEFTY PADLOCK CADDIES

- · Allows user to carry or store safety locks to address all lockout points
- Use with your existing safety padlocks or lockout hasps
- Ergonomic carry handle

Model No. SAR846 Mfg. No. S125 Price/Each \$

- Collated key holder ensures user's key is with the locks
- Durable plastic construction •
- Can be carried, mounted on belt or hung at lockout site ٠ • Dimensions: 7 1/4" W x 5 1/8" H x 19/32" Thick