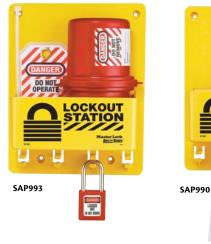

## COMPACT LOCKOUT STATIONS

- · Ideal for locating machine specific lockout
- devices, tags and padlocks near lockout point 6 1/2" W x 2 7/8" D x 2 7/8" H bin holds circuit breaker lockouts, valve lockouts, plug lockouts, tags and much more
- Hanger clips hold padlocks and hasps
- Dimensions: 9 3/4" x 7 3/4" x 3 3/8"
- Includes face labels in English, French and Spanish

| Model No. | Mfg. No.  | Description                     | Contains                                                                               | Price/Each |
|-----------|-----------|---------------------------------|----------------------------------------------------------------------------------------|------------|
| SAP990    | S1700     | Compact Lockout Station         | Unfilled                                                                               |            |
| SAP991    | S1705P410 | Compact Lockout Station         | One hasp, two tags, 1 Zenex™ Lock                                                      |            |
| SAP992    | S1720E410 | Circuit Breaker Lockout Station | Two SA0595 and two SA0594 breaker lockouts, four tags and two Zenex <sup>™</sup> Locks |            |
| SAP993    | S1745E410 | Plug Lockout Station            | One plug lockout, one tag and one Zenex <sup>™</sup> Lock                              |            |