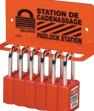

## PADLOCK RACK STATIONS

- Heavy gauge steel with durable powder coat finish ensures
- long life in manufacturing environment Holds safety padlocks near lockout point •
- · Includes labels in English, French and Spanish

SAP985

**SAP986** 

| Model No. | Mfg. No. | Description      | Padlock Capacity | Price/Each |
|-----------|----------|------------------|------------------|------------|
| SAP985    | S1506    | 6 1/4" x 1 1/2"  | 6 to 8           |            |
| SAP986    | S1518    | 17 1/2" x 1 1/2" | 18 to 22         |            |