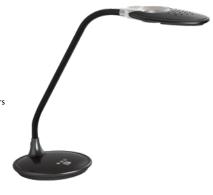

#### **DESK LAMPS**

- Adjustable goose neck
- Touch-activated dimmer
- Neck Length: 16"
- Mounting Type: Flat Table Base
- Bulb Type: LED
- Lamp Wattage: 6 W
- Voltage: 120
- Colour Temperature: 3000 K
- Lumens: 350
- Average Bulb Life: 30000 Hours
- Cord Length: 72"
- Manufacturer's Warranty: 5 Years