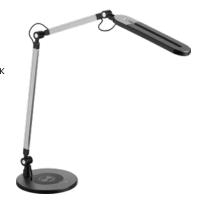

### TABLE LAMP WITH WIRELESS CHARGER

- Swivel adjustment
- Touch-activated dimmer
- Neck Length: 20"
- Mounting Type: Flat Table Base
- Bulb Type: LED
- Lamp Wattage: 10 W • Voltage: 120
- Colour Temperature: 3000 6000 K
- Lumens: 550
- Average Bulb Life: 30000 Hours
- Cord Length: 60"
- Manufacturer's Warranty: 5 Years

| Model |              | Price |
|-------|--------------|-------|
| No.   | Colour       | /Each |
| XI494 | Black/Silver |       |