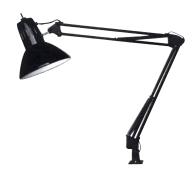

#### **SWING ARM CLAMP-ON DESK LAMPS**

- · Spring arm adjusts to many positions
- 36" reach
- · Clamp to any surface
- · Durable baked enamel finish · Uses CFL bulbs (not included)
- Certified for sale in Canada by an accredited certification body

| Model<br>No. | Frame<br>Colour | Light | Type | Price<br>/Each |
|--------------|-----------------|-------|------|----------------|
| XA982        | Black           | 23 W  | CFL  |                |
| XA983        | White           | 23 W  | CFL  |                |