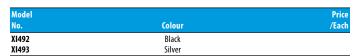

| Model |              | Price |
|-------|--------------|-------|
| No.   | Colour       | /Each |
| XI494 | Black/Silver |       |

### TABLE LAMP WITH WIRELESS CHARGER

- Swivel adjustment
- Touch-activated dimmer
- Neck Length: 20"
- Mounting Type: Flat Table Base
- Bulb Type: LED
- Lamp Wattage: 10 W • Voltage: 120
- Colour Temperature: 3000 6000 K
- Lumens: 550
- Average Bulb Life: 30000 Hours
- Cord Length: 60"
- Manufacturer's Warranty: 5 Years