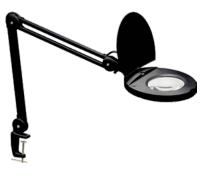

### **ADJUSTABLE MAGNIFIER LAMPS**

- · Arm Length: 47"
- Mounting Type: C-Clamp
- Bulb Type: LED
- Lamp Wattage: 8 W
- Voltage: 120
- Colour Temperature: 3000 K
- Lumens: 760
- · Average Bulb Life: 30000 Hours
- Cord Length: 72"
- Manufacturer's Warranty: 5 Years

| Model |        |         | Price |
|-------|--------|---------|-------|
| No.   | Colour | Diopter | /Each |
| XI488 | Black  | 5       |       |
| XI489 | White  | 5       |       |
| XI490 | Black  | 3       |       |
| XH199 | White  | 3       |       |