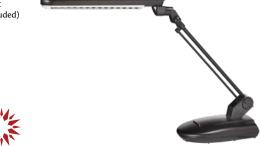

#### **SWING ARM CLAMP-ON DESK LAMPS**

- · Spring arm adjusts to many positions
- 36" reach
- · Clamp to any surface
- · Durable baked enamel finish · Uses CFL bulbs (not included)
- Certified for sale in Canada by an accredited certification body

| Model<br>No. | Frame<br>Colour | Light | Type | Price<br>/Each |
|--------------|-----------------|-------|------|----------------|
| XA982        | Black           | 23 W  | CFL  |                |
| XA983        | White           | 23 W  | CFL  |                |