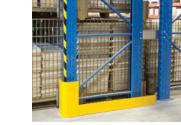

### **RACKING AISLE PROTECTORS**

- · Prevent collision damage to shelving/racking from fork lifts, pallet trucks or other in-plant vehicle accidents
- Corner wraps are 12" high with an angle of 5" H x 3" W x 1/4" D with four holes for anchoring to the floor
- Protectors can be customized to any other lengths and/or depths required
- Floor anchors not included
- Colour: Safety yellow
- · Material: Steel

RN059

| Model |                     | O.A. Di  | men | sio | 15 | Fits    | Wt.  | Price |
|-------|---------------------|----------|-----|-----|----|---------|------|-------|
| No.   | Description         | L" x     | W"  | X   | H" | Upright | lbs. | /Each |
| RN059 | Single Wrap - Left  | 46 1/2 x | 3   | χ   | 12 | 42 W    | 38   |       |
| RN060 | Single Wrap - Right | 46 1/2 x | 3   | Х   | 12 | 42 W    | 38   |       |
| RN061 | Single Wrap - Left  | 52 1/2 x | 3   | Х   | 12 | 48 W    | 41   |       |
| RN062 | Single Wrap - Right | 52 1/2 x | 3   | Х   | 12 | 48 W    | 41   |       |
| RN063 | Double Wrap         | 50 1/4 x | 3   | Х   | 12 | 42 W    | 46   |       |
| RN064 | Double Wrap         | 56 1/4 x | 3   | Х   | 12 | 48 W    | 46   |       |