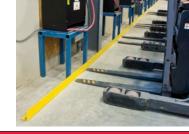

#### FLOOR ANGLE GUARD RAILS

- · Floor angle guide rail helps keep traffic away from racking
- and shelving, walls, storage areas, offices, and other work areas The sturdy 5" H x 3" W x 1/4" D angle iron
- comes with holes to anchor to the floor
- · Protectors can be customized to any
- other lengths and/or depths required Floor anchors not included
- Colour: Safety yellow
- · Material: Steel

| Model<br>No. | O.A. Dimensions<br>L" x W" x H" | Wt.<br>Ibs. | Price<br>/Each |
|--------------|---------------------------------|-------------|----------------|
| RN065        | 48 x 3 x 5                      | 26          |                |
| RN066        | 60 x 3 x 5                      | 33          |                |
| RN067        | 120 x 3 x 5                     | 66          |                |