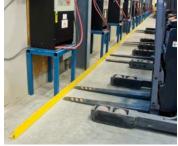

#### FLOOR ANGLE GUARD RAILS

- · Floor angle guide rail helps keep traffic away from racking
- and shelving, walls, storage areas, offices, and other work areas The sturdy 5" H x 3" W x 1/4" D angle iron
- comes with holes to anchor to the floor
- · Protectors can be customized to any
- other lengths and/or depths required Floor anchors not included
- Colour: Safety yellow
- · Material: Steel

| Model<br>No. | O.A. Dimensions<br>L" x W" x H" | Wt.<br>Ibs. | Price<br>/Each |
|--------------|---------------------------------|-------------|----------------|
| RN065        | 48 x 3 x 5                      | 26          |                |
| RN066        | 60 x 3 x 5                      | 33          |                |
| RN067        | 120 x 3 x 5                     | 66          |                |