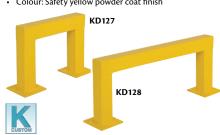

#### SAFETY GUARDS

- · Protect your equipment and personnel from accidental damage and injury with these low profile safety guards
- 4"x 4" square tube welded to an 8" x 8" x 1/2" base, complete with four 3/4" diameter holes for anchoring to floor
- Colour: Safety yellow powder coat finish

| Model | Din | ien: | ions | Wt.  | Price |  |
|-------|-----|------|------|------|-------|--|
| No.   | L"  | X    | H"   | lbs. | /Each |  |
| KD127 | 24  | Х    | 18   | 65   |       |  |
| KH855 | 36  | Х    | 18   | 75   |       |  |
| KD128 | 48  | Х    | 18   | 85   |       |  |
| KD136 | 24  | Х    | 42   | 95   |       |  |
| KD139 | 48  | Х    | 42   | 115  |       |  |