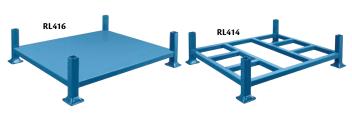

#### STACKING RACKS

- Rugged all-welded 2" sq. tubing steel construction
- Utilize warehouse airspace and lower the chances of damage that is associated with bulk stacking
- Designed for storage of loose and palletized goods
- Holds 4000 lbs. per rack and can be stacked 4 high
- Durable Kleton blue enamel finish
- Posts and bases are sold separately

**Model RL414** w/2 Model RL419

Model RL414 w/4 Model RL421

| Model<br>No. | Inside<br>W" | Dim<br>x | ensions<br>D" | 0.A. Di<br>W" | imer<br>x | nsions<br>D" | Wt.<br>Ibs. | Price<br>/Each |
|--------------|--------------|----------|---------------|---------------|-----------|--------------|-------------|----------------|
|              |              |          |               | • •           | ^         | V            | 103.        | / Lacii        |
| OPEN BAS     | SE FRAME     |          |               |               |           |              |             |                |
| RL414        | 44           | Х        | 38            | 48            | Х         | 42           | 85          |                |
| RL415        | 44           | Х        | 44            | 48            | X         | 48           | 90          |                |
| CLOSED B     | SASE FRAM    | ۸E       |               |               |           |              |             |                |
| RL416        | 44           | Х        | 38            | 48            | Х         | 42           | 110         |                |
| RL417        | 44           | Х        | 44            | 48            | X         | 48           | 115         |                |
|              |              |          |               |               |           |              |             |                |