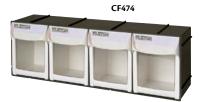

## KLETON

| Model | No. of  | <b>Bin Dimensions</b> |   |       |   |       | Cabinet Dimensions |   |       |   |       |
|-------|---------|-----------------------|---|-------|---|-------|--------------------|---|-------|---|-------|
| No.   | Drawers | W"                    | x | D"    | X | H"    | W"                 | x | D"    | x | H"    |
| CF471 | 8       | 2-3/4                 | х | 3-1/4 | Х | 3-5/8 | 11-3/4             | х | 2-3/4 | Х | 7-7/8 |
| CF472 | 6       | 3-11/16               | х | 4     | Х | 4-5/8 | 11-3/4             | х | 3-1/2 | х | 9-3/4 |
| CF473 | 5       | 4-1/2                 | Х | 4-7/8 | х | 5-1/2 | 23-1/2             | х | 4     | х | 5-7/8 |
| CF474 | 4       | 5-5/8                 | х | 6-3/8 | х | 7-1/2 | 23-1/2             | х | 5-1/2 | х | 7-7/8 |