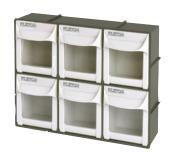

## KLETON

| Model | No. of  | <b>Bin Dimensions</b> |   |       |   |       | Cabinet Dimensions |   |       |   |       |
|-------|---------|-----------------------|---|-------|---|-------|--------------------|---|-------|---|-------|
| No.   | Drawers | W"                    | x | D"    | X | H"    | W"                 | x | D"    | x | H"    |
| CF471 | 8       | 2-3/4                 | х | 3-1/4 | Х | 3-5/8 | 11-3/4             | х | 2-3/4 | Х | 7-7/8 |
| CF472 | 6       | 3-11/16               | х | 4     | Х | 4-5/8 | 11-3/4             | х | 3-1/2 | х | 9-3/4 |
| CF473 | 5       | 4-1/2                 | Х | 4-7/8 | х | 5-1/2 | 23-1/2             | х | 4     | х | 5-7/8 |
| CF474 | 4       | 5-5/8                 | х | 6-3/8 | х | 7-1/2 | 23-1/2             | х | 5-1/2 | х | 7-7/8 |