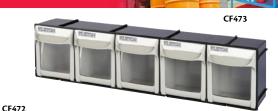

## KLETON

| Model | No. of  | <b>Bin Dimensions</b> |   |       |   |       | Cabinet Dimensions |   |       |   |       |
|-------|---------|-----------------------|---|-------|---|-------|--------------------|---|-------|---|-------|
| No.   | Drawers | W"                    | x | D"    | X | H"    | W"                 | x | D"    | x | H"    |
| CF471 | 8       | 2-3/4                 | х | 3-1/4 | Х | 3-5/8 | 11-3/4             | х | 2-3/4 | Х | 7-7/8 |
| CF472 | 6       | 3-11/16               | х | 4     | Х | 4-5/8 | 11-3/4             | х | 3-1/2 | х | 9-3/4 |
| CF473 | 5       | 4-1/2                 | Х | 4-7/8 | х | 5-1/2 | 23-1/2             | х | 4     | х | 5-7/8 |
| CF474 | 4       | 5-5/8                 | х | 6-3/8 | х | 7-1/2 | 23-1/2             | х | 5-1/2 | х | 7-7/8 |