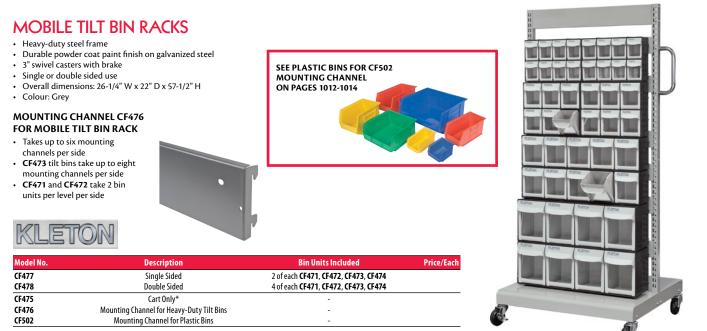

KLETON

| Model | No. of  | <b>Bin Dimensions</b> |   |       |   |       | Cabinet Dimensions |   |       |   |       |
|-------|---------|-----------------------|---|-------|---|-------|--------------------|---|-------|---|-------|
| No.   | Drawers | W"                    | x | D"    | X | H"    | W"                 | x | D"    | x | H"    |
| CF471 | 8       | 2-3/4                 | х | 3-1/4 | Х | 3-5/8 | 11-3/4             | х | 2-3/4 | Х | 7-7/8 |
| CF472 | 6       | 3-11/16               | х | 4     | Х | 4-5/8 | 11-3/4             | х | 3-1/2 | х | 9-3/4 |
| CF473 | 5       | 4-1/2                 | Х | 4-7/8 | х | 5-1/2 | 23-1/2             | х | 4     | х | 5-7/8 |
| CF474 | 4       | 5-5/8                 | х | 6-3/8 | х | 7-1/2 | 23-1/2             | х | 5-1/2 | х | 7-7/8 |



\* Mounting channels and bins not included

## TILT BINS UNIT

- One-mold set of 21 tilt bin compartments
- Blue-coloured handles are impact
   resistant and non-breakable
- Sleek design keeps small and medium-sized parts organized, sorted and easy-to-find
- Overall width: 23-5/8"
- Overall depth: 3-5/8
- Overall height: 11-1/6"
- No. of bin compartments: 21
- Weight: 0.8 lbs.Housing colour: Grey

Bin colour: Clear w/blue handle
 Model No. CG076
 Mfg. No. QTB669GY
 Price/Each \$





Can't find what you're looking for? Call us today!



MATERIAL HANDLING & STORAGE