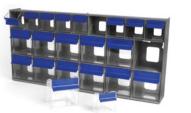

## TILT BINS UNIT

- One-mold set of 21 tilt bin compartments
- Blue-coloured handles are impact
   resistant and non-breakable
- Sleek design keeps small and medium-sized parts organized, sorted and easy-to-find
- Overall width: 23-5/8"
- Overall depth: 3-5/8
- Overall height: 11-1/6"
- No. of bin compartments: 21
- Weight: 0.8 lbs.Housing colour: Grey

Bin colour: Clear w/blue handle
 Model No. CG076
 Mfg. No. QTB669GY
 Price/Each \$

Can't find what you're looking for? Call us today!

MATERIAL HANDLING & STORAGE