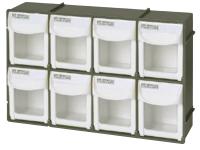

## **SMALL PARTS STORAGE**

- Extremely durable ABS plastic housing and drawer body
- Transparent polystyrene front window for easy viewing
- Conveniently connects to each other with grooved channels on top, bottom and sides
   Shake resistant design prevents drawers from opening on their own
- Shake resistant design prevents drawers from opening on their own
  Keyholes on back for wall mounting applications
- Colour: Black and Grey

## KLETON

| Model | No. of  | <b>Bin Dimensions</b> |   |       |   |       | Cabinet Dimensions |   |       |   |       |
|-------|---------|-----------------------|---|-------|---|-------|--------------------|---|-------|---|-------|
| No.   | Drawers | W"                    | x | D"    | X | H"    | W"                 | x | D"    | x | H"    |
| CF471 | 8       | 2-3/4                 | х | 3-1/4 | Х | 3-5/8 | 11-3/4             | х | 2-3/4 | Х | 7-7/8 |
| CF472 | 6       | 3-11/16               | х | 4     | Х | 4-5/8 | 11-3/4             | х | 3-1/2 | х | 9-3/4 |
| CF473 | 5       | 4-1/2                 | Х | 4-7/8 | х | 5-1/2 | 23-1/2             | х | 4     | х | 5-7/8 |
| CF474 | 4       | 5-5/8                 | х | 6-3/8 | х | 7-1/2 | 23-1/2             | х | 5-1/2 | х | 7-7/8 |