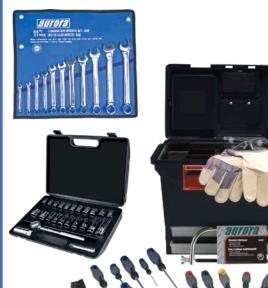

#### 118-PC. PROFESSIONAL TOOL SETS Model No. TLZ460

Price/Each \$

#### SET INCLUDES:

Model No. Description PE812 Utility knife Hacksaw Frame, Heavy-Duty, 12" **TYW991** TJZ033 Hammer TJZ041 Pein Hammer TJZ047 Action bar TJZ078 Split joint pliers TJZ080 Groove joint pliers Diagonal cutting pliers TJZ084 Long nose pliers Linesman pliers TJZ087 TJZ089 Locking pliers TJZ093 TJZ095 Long nose Locking pliers TJZ102 Adjustable Wrench TLV086 Tool box TJZ801 Measuring tape TLV053 S.A.E. combo Wrench set TLV054 Metric Wrench set TLV357 20-Pc. S.A.E. socket set TLV358 20-Pc. metric socket set TJ7861 Caliper S.A.E. hex key set **TNB731 TNB732** Metric hex key set TJZ057 1/8" Slot screwdriver TJZ058 3/16" Slot screwdriver TJZ060 1/4" Stubby Slot screwdriver TJZ061 1/4" Slot screwdriver 5/16" Slot screwdriver TJZ064 3/8" Slot screwdriver TJZ065 TJZ066 #0 Phillips screwdriver TI7067 #1 Phillips screwdriver #2 Phillips screwdriver TJZ068 #2 Stubby Phillips screwdriver TJZ069 TJZ070 #3 Phillips screwdriver TJZ071 #0 Square screwdriver TJZ072 #1 Square screwdriver TJZ073 #2 Square screwdriver TJZ074 #3 Square screwdriver TJZ076 #2 Stubby Square screwdriver SA0052 Work gloves SAP877 Glasses