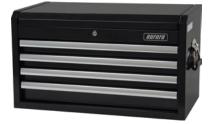

## 70-PC. STARTER TOOL SETS WITH STEEL CHEST

#### SET INCLUDES:

Model No. Description TER066 Industrial tool chest, 4 drawers TJZ040 Hammer, Ball Peen, 16-oz. TJZ036 Hammer, Dead blow, 16-oz. TJZ033 Hammer, Hickory handle, 16-oz., Claw TJZ078 Plier, Slip joint, Black nickel finish, 6" L TJZ079 Plier, Groove joint, 8" L Plier, Diagonal cutting, 7" L TJZ084 Plier, Long nose, Cutting, 6" L TJZ086 Plier, Linesman cutting, 7" L TJZ088 Locking plier, Curved jaw w/ wire cutter, 7" L TJZ092 Centre punch, 5/32" x 5" L TI 7417 Centre punch, 1/4" x 6" L TLZ418 TLZ403 Pin punch, 1/8" x 4 3/4" L Pin punch 3/16" x 5 1/4" L TLZ405 TLZ397 Cold chisel, 3/8" x 5 1/2" L TLZ398 Cold chisel, 1/2" x 6" L Cold chisel, 3/4" x 7" L TLZ400 TLZ412 Drift punch 1/4" x 12" L TJZ072 Screwdriver, Square, #1 Tip, 4" Shank Screwdriver, Square, #2 Tip, 6" Shank TJZ073 Screwdriver, Phillips, #1 Tip, 3 1/4" Shank TI7067 Screwdriver, Phillips, #2 Tip, 4" Shank TJZ068 Screwdriver, Slot cabinet, 1/8" Tip, 3" Shank TJZ057 TJZ061 Screwdriver, Slot mechanics, 1/4" Tip, 4" Shank TJZ064 Screwdriver, Slot mechanics, 5/16" Tip, 6" Shank TJZ101 Wrench, Adjustable, 8", Composite grip TJZ103 Wrench, Adjustable, 12", Composite grip TNB733 Hex keys, S.A.E., Composite grip fold-up, 9 Keys TI V055 Aurora 14-Pc. S.A.E. Wrench Set with pouch Socket set, 20-Pc., 3/8" Drive S.A.E. TLV357