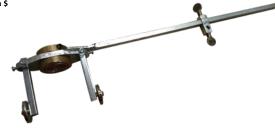

# **4 IN 1 CUTTING ATTACHMENT**

### CIRCLES-STRAIGHT CUTS-BEVELS-REGULAR LINE CUTS

- Converts any standard torch into an accurate convenient multi-use tool
- Cut perfect circles up to 25" in diameter
- · Make precision straight edge and end cuts
- Adjustable guide wheels provide a steady base making it easy to follow irregular patterns and odd cuts

Model No. TTV221 Price/Each \$