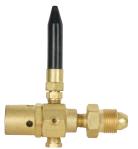

#### STANDARD BALLOON BLOWERS

- · Rugged all brass body
- Piston-type mechanism
- Wrench tight CGA 580 inlet connection with sintered bronze filler valve

| Model No. | Mfg. No. | Price/Each |
|-----------|----------|------------|
| 331-9020  | 230      |            |