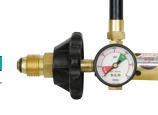

#### **PREMIUM BALLOON BLOWERS**

- · Rugged all brass body
- Piston-type mechanismDrilled and tapped for
- tie hook and string cutter
- Hand tight CGA 580 inlet connection with sintered bronze inlet filter
- 1 1/2", 4000 PSI rear entry inlet gauge

| Model No. | Mfg. No. | Price/Each |
|-----------|----------|------------|
| 331-9130  | 230HGA   |            |