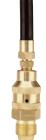

#### **ECONOMY BALLOON BLOWERS**

- Features straight through construction
- Rugged brass bodyPiston-type mechanism
- Hand tight CGA 580 inlet connection with sintered bronze inlet filter

| Model No. | Mfg. No. | Price/Each |
|-----------|----------|------------|
| 331-9000  | 229      |            |