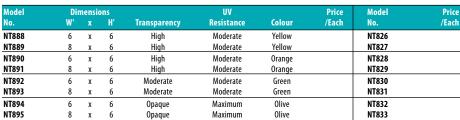

## **WELDING BLANKETS & SCREENS**

Yellow

Orange

Green

Olive

SEB618

#### LAVASHIELD<sup>TM</sup> CURTAINS

- Specially formulated 16-mil thick vinyl
- NT832 and NT833: 25-mil thick cotton duck canvas
- Grommets every 12" interval
- Screen edges are hemmed with DuPont® Kevlar® stitching
- Resists to UV rays, flame and abrasion
- Sold per panel