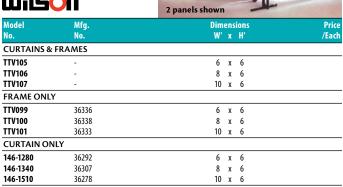

site that offers unparalleled comfort
- All edges are safety bevelled
- 9/16" thick
- Green rating > 33% post industrial material
- Colour: Black







3-YEAR WARRANTY



| WEARWELL |     |    |   |     |
|----------|-----|----|---|-----|
| Model    | Din | Pr |   |     |
| No.      | W'  | X  | Ľ | /Ea |
| NG181    | 2   | Х  | 3 |     |
| NG182    | 3   | Х  | 5 |     |

## **WELDING SCREENS**

- Comprised of 1" square steel tubing assembled with unique corner brackets for the toughest frame product available
- Minimizes frame wobble and sway
- Offer unique combination of strength, sturdiness and safety
- Orange Spectra see thru curtain filters 100% of far UV radiation and 100% of blue light
- Heavy-duty 14-mil vinyl film minimizes arc glare
- Custom sizes available
- Sold per panel