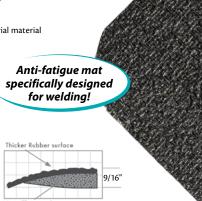

# WELDSAFE® NO. 447

- · Dramatically reduces fatigue while withstanding the challenges of welding environments
- Specially formulated to repel sparks and hot metal shards, the thick rubber surface has a melt point of over 500°F
- The super resilient Nitricell® sponge base is a nitrile rubber composite that offers unparalleled comfort
- All edges are safety bevelled
- 9/16" thick
- Green rating > 33% post industrial material
- Colour: Black