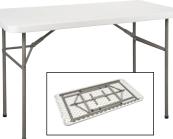

## POLYETHYLENE FOLD-IN-HALF TABLES Blow-molded polypropylene top

Price

/Each

Lightweight with ability to fold the table in half

Lightweight with folding legs for easy storage

Blow-molded polyethylene top

Easy to clean